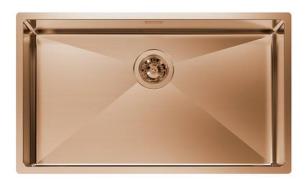

### Sink Quadra R12 Brandy

Kitchen Sinks Code: 1717 855

#### **DETAILS**

| Material               | AISI 304 stainless steel |
|------------------------|--------------------------|
| Texture                | Brushed in line          |
| Finish                 | PVD                      |
| Coloring               | Brandy                   |
| Edge/Installation Type | Undermount               |
| Base                   | 80 cm                    |
| Dimensions             | 750 x 440 mm             |
| Bowl dimension         | 710 x 400 mm             |
| Width                  | 75 cm                    |