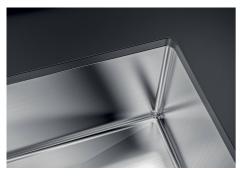

#### **DETAILS**

| Material               | AISI 304 stainless steel |
|------------------------|--------------------------|
| Texture                | Brushed in line          |
| Finish                 | PVD                      |
| Coloring               | Brandy                   |
| Edge/Installation Type | Undermount               |
| Base                   | 80 cm                    |
| Dimensions             | 750 x 440 mm             |
| Bowl dimension         | 710 x 400 mm             |
| Width                  | 75 cm                    |

| Built-in hole        | View technical data sheet                                                                                                                                                                                                                                                                                                                   |
|----------------------|---------------------------------------------------------------------------------------------------------------------------------------------------------------------------------------------------------------------------------------------------------------------------------------------------------------------------------------------|
| Number of bowls      | 1 bowl                                                                                                                                                                                                                                                                                                                                      |
| Standard fittings    | Fixing hooks, drain, overflow and siphon, boxed packing                                                                                                                                                                                                                                                                                     |
| Drainer              | No                                                                                                                                                                                                                                                                                                                                          |
| Mixer holes          | No standard holes                                                                                                                                                                                                                                                                                                                           |
| Waste fitting        | Drain SPACE 3,5"                                                                                                                                                                                                                                                                                                                            |
| FEATURES             |                                                                                                                                                                                                                                                                                                                                             |
| BRANDY               | The Brandy finish is obtained by treating steel with a physical process called PVD (Phisical Vacuum Deposition) which deposits particles of noble metals on the surface. The result is a unique and refined aesthetic effect, and an improvement of the mechanical properties of the steel which is more resistant to impact and scratches. |
| Deep bowls           | This bowls reach an important depth, over 20 cm, thanks to the advanced production technology, that can be offer great capiency and practicity in all the washing operations.                                                                                                                                                               |
| Diamond-shape bottom | The draining of water is an important feature in a sink, and it's always taken good care of in Foster products. In the bent-welded sinks, which would have a flat bottom, the proper draining is guaranteed by the elegant beveling, which helps the water flow.                                                                            |
| High thickness       | Imm thick steel. A significant thickness, which guarantees the maximum sturdiness and durability.                                                                                                                                                                                                                                           |
| Perimetral overflow  | The overflow is always a security on the Foster sinks that prevents the overflow of water in case of oversights. The perimeter drain solution improves aesthetics thanks to its square and essential shape.                                                                                                                                 |
| Small radius         | Bowls with squared shapes with a modern design and an increased capacity, for a minimal aesthetics connected with an extreme practicity.                                                                                                                                                                                                    |