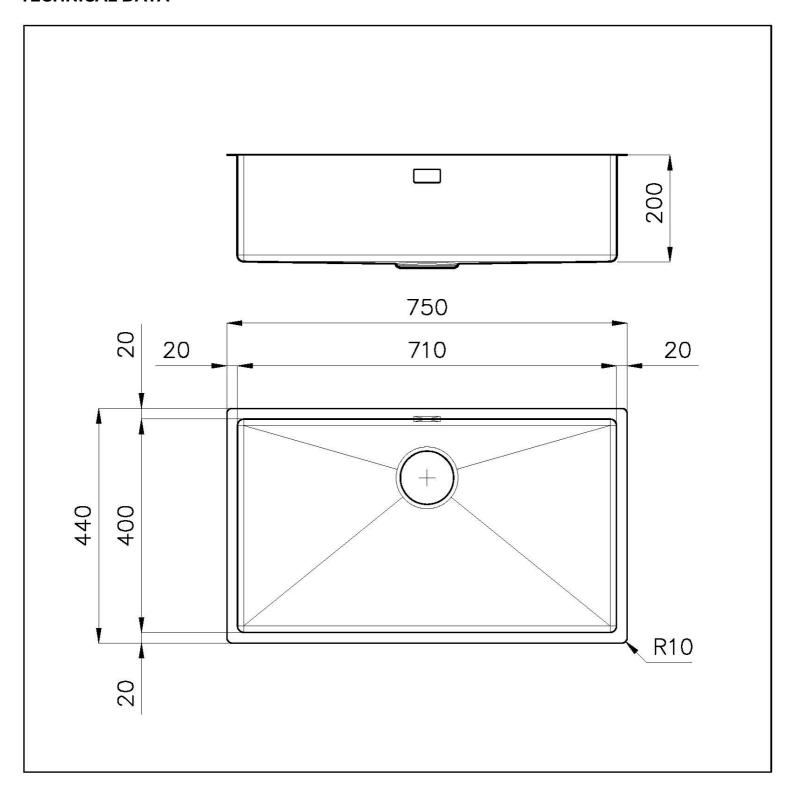

#### **DETAILS**

| Material               | AISI 304 stainless steel |
|------------------------|--------------------------|
| Texture                | Brushed in line          |
| Finish                 | PVD                      |
| Coloring               | Brandy                   |
| Edge/Installation Type | Undermount               |
| Base                   | 80 cm                    |
| Dimensions             | 750 x 440 mm             |
| Bowl dimension         | 710 x 400 mm             |
| Width                  | 75 cm                    |

#### **TECHNICAL DATA**

8100 617 POSIZIONATA A FILO VASCA / EDGE POSITIONING

8100 617 POSIZIONATA SUL FONDO / BOTTOM POSITIONING