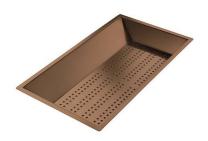

Iroko-wood sliding chopping board with stainless steel colander

8644 044

Stainless steel perforated tray

8151 000 \* only in combination with the accessory 8644 101

Stainless steel perforated tray PVD Copper

8151 008

Stainless steel perforated tray PVD Gold

8151 009

Stainless steel perforated tray PVD **Gun Metal** 

8151 006

Stainless steel plate rack

8100 303

\* only in combination with the accessory 8644 101