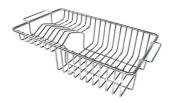

8151 008

Stainless steel perforated tray PVD Gold

8151 009

Stainless steel perforated tray PVD **Gun Metal** 

8151 006

Stainless steel plate rack

8100 303

\* only in combination with the accessory 8644 101