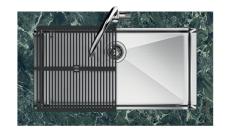

case of oversights. The perimeter drain solution improves aesthetics thanks to its square and essential shape.                                                                                                                                 |
| Small radius         | Bowls with squared shapes with a modern design and an increased capacity, for a minimal aesthetics connected with an extreme practicity.                                                                                                                                                                                                    |



#### **TECHNICAL DATA**







8100 617 POSIZIONATA A FILO VASCA / EDGE POSITIONING



8100 617 POSIZIONATA SUL FONDO / BOTTOM POSITIONING

# Foster ==



# Foster ==

#### **GALLERY**













#### **EQUIPMENT**



**OPTIONAL ACCESSORIES** 

## Foster ==



Glass chopping board 8631 300



Graters kit with ring-holder and food collection tray

8159 101 \* only in combination with the accessory 8644 101



**HPDE Chopping board** 8657 001



**HPDE Twin chopping board** 8644 101



Iroko-wood sliding chopping board with stainless steel colander

8644 044



Stainless steel perforated tray

8151 000 \* only in combination with the accessory 8644 101



Stainless steel perforated tray PVD Copper

8151 008



Stainless steel perforated tray PVD Gold

8151 009



Stainless steel perforated tray PVD **Gun Metal** 

8151 006



Stainless steel plate rack

8100 303

\* only in combination with the accessory 8644 101



Stainless steel plate rack

8100 201



Stainless steel basket

86