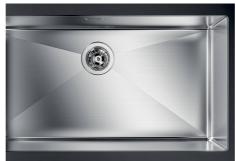

### Sink Quadra R12 Brandy

Kitchen Sinks Code: 1717 855

#### **DETAILS**

| Material               | AISI 304 stainless steel |
|------------------------|--------------------------|
| Texture                | Brushed in line          |
| Finish                 | PVD                      |
| Coloring               | Brandy                   |
| Edge/Installation Type | Undermount               |
| Base                   | 80 cm                    |
| Dimensions             | 750 x 440 mm             |
| Bowl dimension         | 710 x 400 mm             |
| Width                  | 75 cm                    |