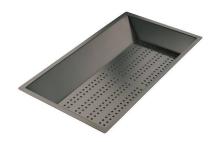

Iroko-wood sliding chopping board with stainless steel colander

8644 044

Stainless steel perforated tray

8151 000 \* only in combination with the accessory 8644 101

Stainless steel perforated tray PVD Copper