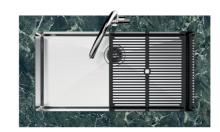

in case of oversights. The perimeter drain solution improves aesthetics thanks to its square and essential shape.                                                                                                                                 |
| Small radius         | Bowls with squared shapes with a modern design and an increased capacity, for a minimal aesthetics connected with an extreme practicity.                                                                                                                                                                                                    |



#### **TECHNICAL DATA**







8100 617 POSIZIONATA A FILO VASCA / EDGE POSITIONING



8100 617 POSIZIONATA SUL FONDO / BOTTOM POSITIONING

# Foster ==



# Foster ==

#### **GALLERY**













#### **EQUIPMENT**



**OPTIONAL ACCESSORIES** 

## Foster ==



Glass chopping board 8631 300



Graters kit with ring-holder and food collection tray

8159 101 \* only in combination with the accessory 8644 101



**HPDE Chopping board** 8657 001



**HPDE Twin chopping board** 8644 101



Iroko-wood sliding chopping board with stainless steel colander

8644 044



Stainless steel perforated tray

8151 000 \* only in combination with the accessory 8644 101



Stainless steel perforated tray PVD Copper

8151 008



Stainless steel perforated tray PVD Gold

8151 009



Stainless steel perforated tray PVD **Gun Metal** 

8151 006



Stainless steel plate rack

8100 303

\* only in combination with the accessory 8644 101



Stainless steel plate rack

8100 201



Stainless steel basket