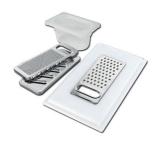

## Foster ==

Glass chopping board 8631 300

Graters kit with ring-holder and food collection tray

8159 101 \* only in combination with the accessory 8644 101

**HPDE Chopping board** 8657 001

**HPDE Twin chopping board** 8644 101

Iroko-wood sliding chopping board with stainless steel colander

8644 044

Stainless steel perforated tray

8151 000 \* only in combination with the accessory 8644 101

Stainless steel perforated tray PVD Copper