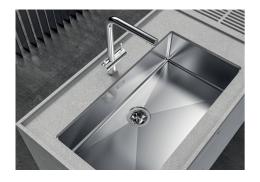

### Sink Quadra R12 Brandy

Kitchen Sinks Code: 1717 855

#### **DETAILS**

| Material               | AISI 304 stainless steel |
|------------------------|--------------------------|
| Texture                | Brushed in line          |
| Finish                 | PVD                      |
| Coloring               | Brandy                   |
| Edge/Installation Type | Undermount               |
| Base                   | 80 cm                    |
| Dimensions             | 750 x 440 mm             |
| Bowl dimension         | 710 x 400 mm             |
| Width                  | 75 cm                    |