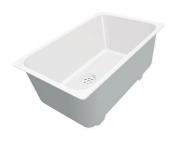

### Sink Quadra R12 Brandy

Kitchen Sinks Code: 1717 855

#### **DETAILS**

| Material               | AISI 304 stainless steel |
|------------------------|--------------------------|
| Texture                | Brushed in line          |
| Finish                 | PVD                      |
| Coloring               | Brandy                   |
| Edge/Installation Type | Undermount               |
| Base                   | 80 cm                    |
| Dimensions             | 750 x 440 mm             |
| Bowl dimension         | 710 x 400 mm             |
| Width                  | 75 cm                    |

| Built-in hole        | View technical data sheet                                                                                                                                                                                                                                                                                                                   |
|----------------------|---------------------------------------------------------------------------------------------------------------------------------------------------------------------------------------------------------------------------------------------------------------------------------------------------------------------------------------------|
| Number of bowls      | 1 bowl                                                                                                                                                                                                                                                                                                                                      |
| Standard fittings    | Fixing hooks, drain, overflow and siphon, boxed packing                                                                                                                                                                                                                                                                                     |
| Drainer              | No                                                                                                                                                                                                                                                                                                                                          |
| Mixer holes          | No standard holes                                                                                                                                                                                                                                                                                                                           |
| Waste fitting        | Drain SPACE 3,5"                                                                                                                                                                                                                                                                                                                            |
| FEATURES             |                                                                                                                                                                                                                                                                                                                                             |
| BRANDY               | The Brandy finish is obtained by treating steel with a physical process called PVD (Phisical Vacuum Deposition) which deposits particles of noble metals on the surface. The result is a unique and refined aesthetic effect, and an improvement of the mechanical properties of the steel which is more resistant to impact and scratches. |
| Deep bowls           | This bowls reach an important depth, over 20 cm, thanks to the advanced production technology, that can be offer great capiency and practicity in all the washing operations.                                                                                                                                                               |
| Diamond-shape bottom | The draining of water is an important feature in a sink, and it's always taken good care of in Foster products. In the bent-welded sinks, which would have a flat bottom, the proper draining is guaranteed by the elegant beveling, which helps the water flow.                                                                            |
| High thickness       | Imm thick steel. A significant thickness, which guarantees the maximum sturdiness and durability.                                                                                                                                                                                                                                           |
| Perimetral overflow  | The overflow is always a security on the Foster sinks that prevents the overflow of water in case of oversights. The perimeter drain solution improves aesthetics thanks to its square and essential shape.                                                                                                                                 |
| Small radius         | Bowls with squared shapes with a modern design and an increased capacity, for a minimal aesthetics connected with an extreme practicity.                                                                                                                                                                                                    |